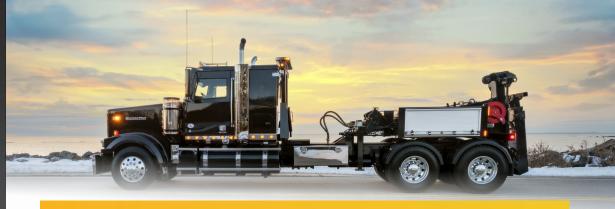

## THE TOUGHEST DETACHABLE UNIT IN THE INDUSTRY

QUICKSWAP

80,000 LBS

6,000 LBS

# QUICKSWAP

Efficient in every sense of the word, the Quickswap saves big on fuel and maintenance costs while maximizing the possibilities... and your profits.

Quickswap's tough components and lightweight design make it a true workhorse. Add a winch to your Quickswap and use it as a supporting recovery unit.

#### **QUICKSWAP** SPECIFICATIONS

- Towing capacity: 80,000 lbs
- Underlift lifting capacity: 35,000 lbs

- Basic weight: 6000 lbs
- Dual cylinders for underlift elevation

#### **STANDARD** EQUIPMENT

- 3-stage HD Underlift
- Hydraulic underlift extension
- Hydraulic tilt boom
- Hydraulic fold
- Removable front stands
- Manual controls
- Safety chain pockets
- Aluminum fenders
- Fork storage and holders
- Tie-down chains